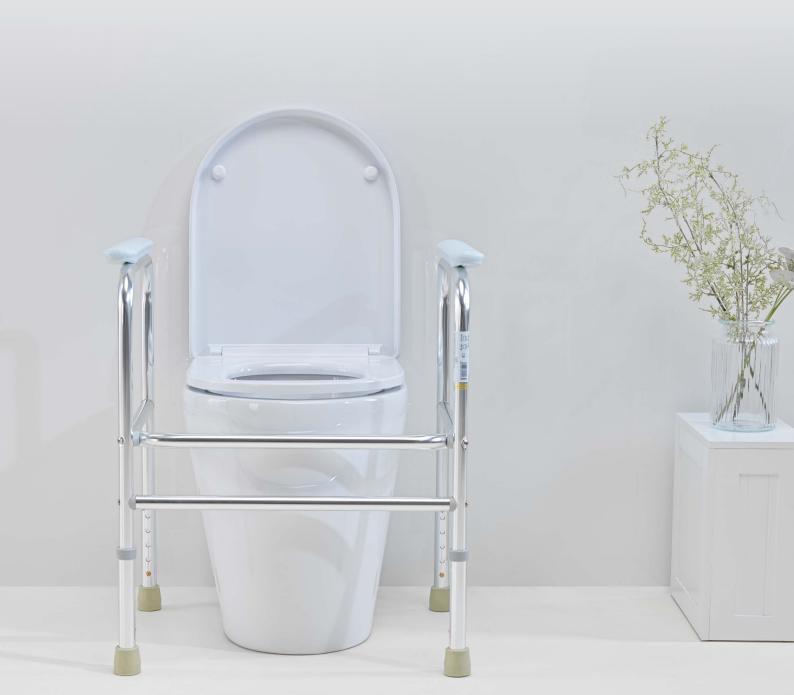

# Introducing Adeo C407A a toilet frame

The Invacare Adeo C407A is a compact and lightweight toilet frame. With integrated adjustability the toilet frame can be adjusted to suit individual user needs. The easy to operate height-adjustable frame provides improved support whilst sat on the toilet. Designed to be space-saving and fit into smaller toilet and bathroom environments whilst also being corrosion-free to ensure long term durability.

#### **Key features:**

- > Robust and supportive toilet frame
- > Easily adjustable for perfect support height
- Compact design and fit into smaller toilet and bathroom environment
- Provides a convenient and safer toileting alternative for users with reduced mobility.