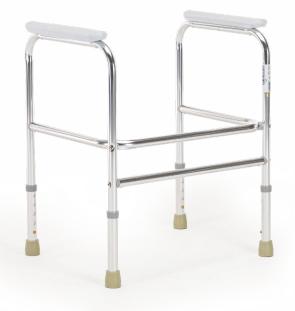

# Introducing Adeo C407A a toilet frame

The Invacare Adeo C407A is a compact and lightweight toilet frame. With integrated adjustability the toilet frame can be adjusted to suit individual user needs. The easy to operate height-adjustable frame provides improved support whilst sat on the toilet. Designed to be space-saving and fit into smaller toilet and bathroom environments whilst also being corrosion-free to ensure long term durability.

#### **Key features:**

- > Robust and supportive toilet frame
- > Easily adjustable for perfect support height
- Compact design and fit into smaller toilet and bathroom environment
- Provides a convenient and safer toileting alternative for users with reduced mobility.